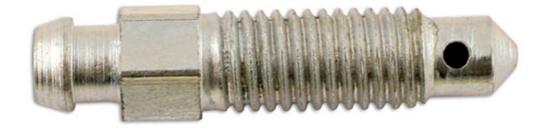

## Vis de purge BMW 1/4" UNF x 28 TPI - 25 pcs

## **Additional Information**

• Vis de purge - Freinage

· Convient pour BMW Mini, Mini Cooper

• Filetage: 28 TPI x 1/4" UNF

• 25 pcs

http:///product/31201

LASER Kamasa Gunson Connect Proven