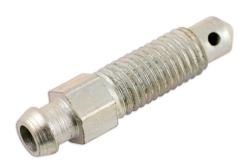

## Vis de purge BMW 1/4" UNF x 28 TPI - 25 pcs

## **Additional Information**

• Vis de purge - Freinage

· Convient pour BMW Mini, Mini Cooper

• Filetage: 28 TPI x 1/4" UNF

• 25 pcs

http:///product/31201

LASER Kamasa Gunson Connect Proven